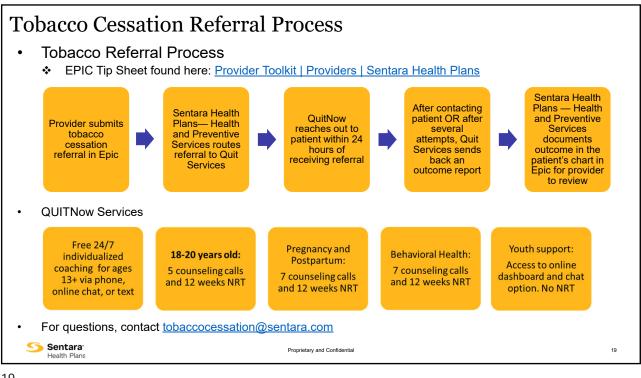

to legally responsible individuals for personal care services.

Update to Legally Responsible Individuals: Implementation Delayed to March 1, 2024 | MES (virginia.gov)

Sentara Health Plans Proprietary and Confidential

## Managed Care Plans to Assist Enrollees in Completing Medicaid Renewal Process Effective Through February 28, 2024

CMS approved a request from DMAS to allow managed care organizations (MCOs) to assist enrollees in completing the Medicaid renewal process, including completing certain arts of the renewal forms, to help reduce the number of procedural terminations during the state's Return to Normal Operations Period. This flexibility is in effect immediately and will be in effect through February 28, 2024.

Sentara Health Plan

Proprietary and Confidential











































|      |                                      |                    |                                                       | qui                  | 551                   | Ter                       | nplate                               |                             |                                           |                             |                                         |    |  |
|------|--------------------------------------|--------------------|-------------------------------------------------------|----------------------|-----------------------|---------------------------|--------------------------------------|-----------------------------|-------------------------------------------|-----------------------------|-------------------------------------