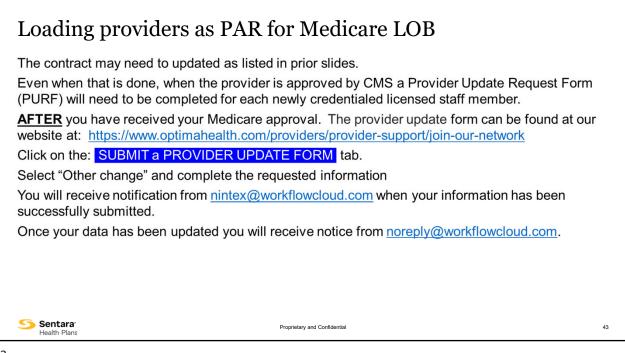

## Participation with Sentara Health Plans Medicare Advantage plans

Prior to 2021, Optima Health only offered Medicare Advantage plans in the Tidewater area. If you've been with Optima from prior to that time in another part of the state your agreement will likely need to be updated or amended. Reach out to your Contract Manager to see if your agreement will need to be amended: