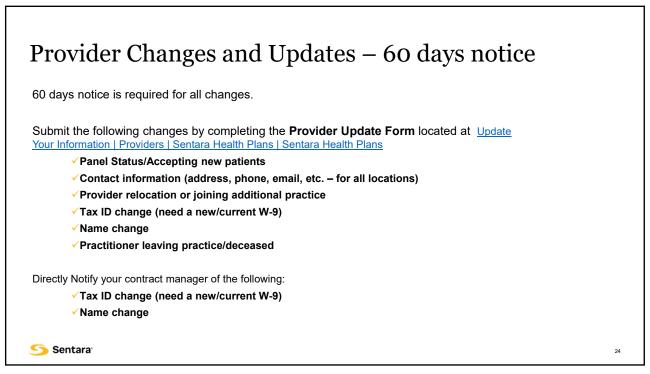

sponsible individuals for personal care services.

Update to Legally Responsible Individuals: Implementation Delayed to March 1, 2024 | MES (virginia.gov)

Sentara Health Plans Proprietary and Confidential

## Managed Care Plans to Assist Enrollees in Completing Medicaid Renewal Process Effective Through February 28, 2024

CMS approved a request from DMAS to allow managed care organizations (MCOs) to assist enrollees in completing the Medicaid renewal process, including completing certain arts of the renewal forms, to help reduce the number of procedural terminations during the state's Return to Normal Operations Period. This flexibility is in effect immediately and will be in effect through February 28, 2024.

Sentara Health Plan

Proprietary and Confidential











































|      |                                      |                    |                                                       | qui                  | 551                   | Ter                       | nplate                               |                             |                                           |                             |                                         |    |  |
|------|--------------------------------------|--------------------|-------------------------------------------------------|----------------------|-----------------------|---------------------------|--------------------------------------|-----------------------------|-------------------------------------------|-----------------------------|-----------------------------------------|----|--|